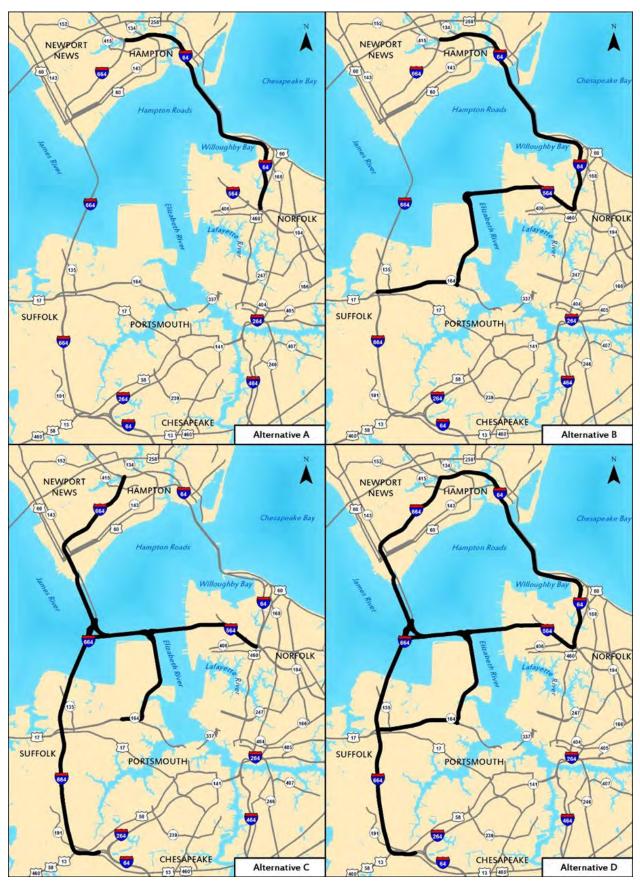

#### 1.1.2 Alternatives

Five alternatives, including the No-Build Alternative, are under consideration for the Draft SEIS and are assessed in this Technical Report. The proposed limits of the four Build Alternatives are shown on **Figure 2**. Each Technical Report and Memorandum prepared in support of the Draft SEIS assesses existing conditions and environmental impacts along the Study Area Corridors (**Figure 1**) for each alternative. Each alternative is comprised of various roadway alignments, used to describe the alternatives and proposed improvements, shown on **Figure 3**.

#### **Figure 2: Build Alternatives**