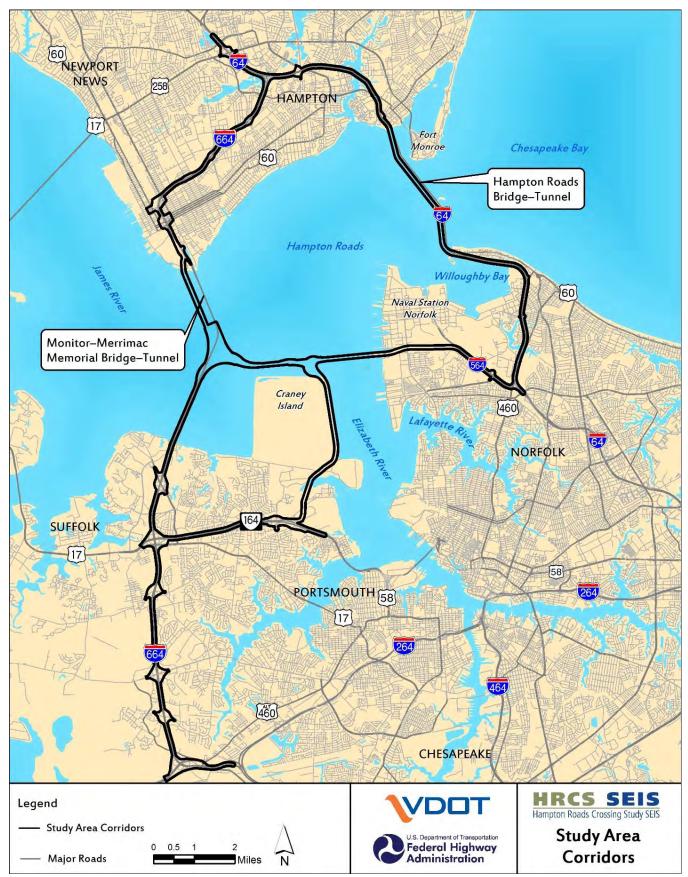

#### **1.1 PROJECT DESCRIPTION**

The Virginia Department of Transportation (VDOT), in cooperation with the Federal Highway Administration (FHWA) as the lead federal agency, is preparing a Supplemental Environmental Impact Statement (SEIS) for the Hampton Roads Crossing Study (HRCS). The Study is located in the cities of Chesapeake, Hampton, Newport News, Norfolk, Portsmouth, and Suffolk, Virginia. The SEIS re-evaluates the findings of the 2001 HRCS Final Environmental Impact Statement (FEIS) and Record of Decision (ROD). The three alternatives retained for analysis in the 2001 FEIS, as well as input received from the public during initial scoping for the SEIS, were used to establish the Study Area Corridors shown in **Figure 1**. The purpose and need of the SEIS is summarized below.

#### Figure 1: HRCS Study Area Corridors

- Improve strategic military connectivity congestion impedes military movement missions; and,
- Increase access to port facilities inadequate access to interstate highway travel in the Study Area Corridors impacts regional commerce.

#### 1.1.2 Alternatives

Five alternatives, including the No-Build Alternative, are under consideration for the Draft SEIS and are assessed in this Technical Report. The proposed limits of the four Build Alternatives are shown on **Figure 2**. Each Technical Report and Memorandum prepared in support of the Draft SEIS assesses existing conditions and environmental impacts along the Study Area Corridors (**Figure 1**) for each alternative. Each alternative is comprised of various roadway alignments, used to describe the alternatives and proposed improvements, shown on **Figure 3**.

For the purposes of this Hazardous Materials Technical Memorandum, the Study Area Corridors for detailed evaluation are generally defined as 250 feet on either side of the centerline of I-64, I-564, I-664, Route 164 and proposed new alignments (see **Figure 1**). Areas around the interchanges included in the Study Area Corridors vary based on the footprint of proposed modifications. For example, where proposed modifications would mainly consist of tying into existing ramps, the footprint of the interchange would be smaller and therefore the surrounding area around the interchange included for study would be smaller. The surrounding area included for study would be larger around the footprints of more extensively modified or newly proposed interchanges. Databases searched are defined in **Table 5**.