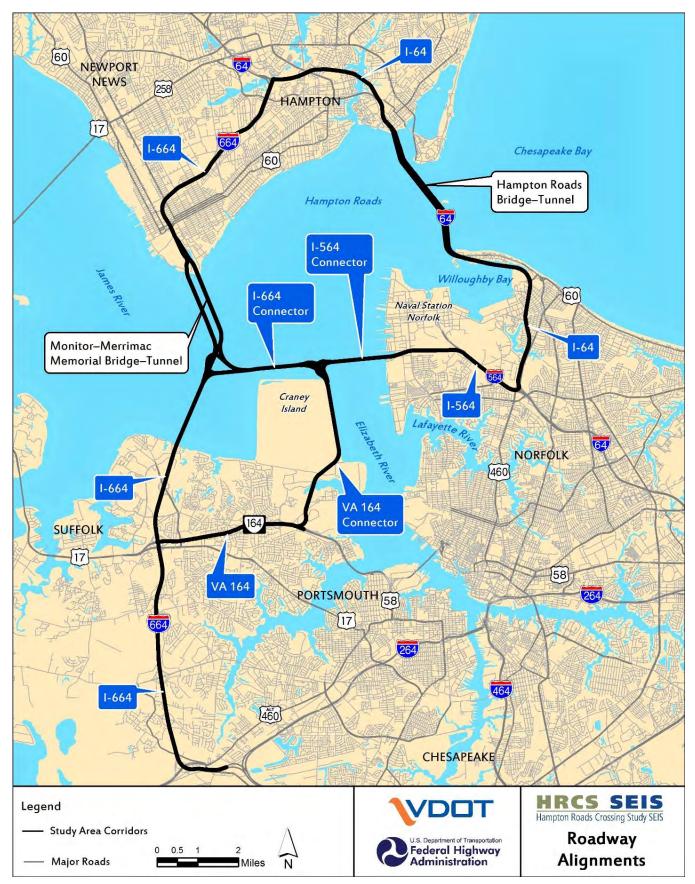

#### 1.1.2 Alternatives

Five alternatives, including the No-Build Alternative, are under consideration for the Draft SEIS and are assessed in this Technical Report. The proposed limits of the four Build Alternatives are shown on **Figure 2**. Each Technical Report and Memorandum prepared in support of the Draft SEIS assesses existing conditions and environmental impacts along the Study Area Corridors (**Figure 1**) for each alternative. Each alternative is comprised of various roadway alignments, used to describe the alternatives and proposed improvements, shown on **Figure 3**.

#### **Figure 3: Roadway Alignments**

| Roadway Alignments      | Existing Lanes | Proposed Lanes |
|-------------------------|----------------|----------------|
| I-64 (Hampton)          | 6              | 6              |
| I-64 (HRBT and Norfolk) | 4              | 6              |
| I-564                   | 6              | 6              |
| I-564 Connector         | none           | 4              |
| VA 164 Connector        | none           | 4              |
| VA 164                  | 4              | 6              |